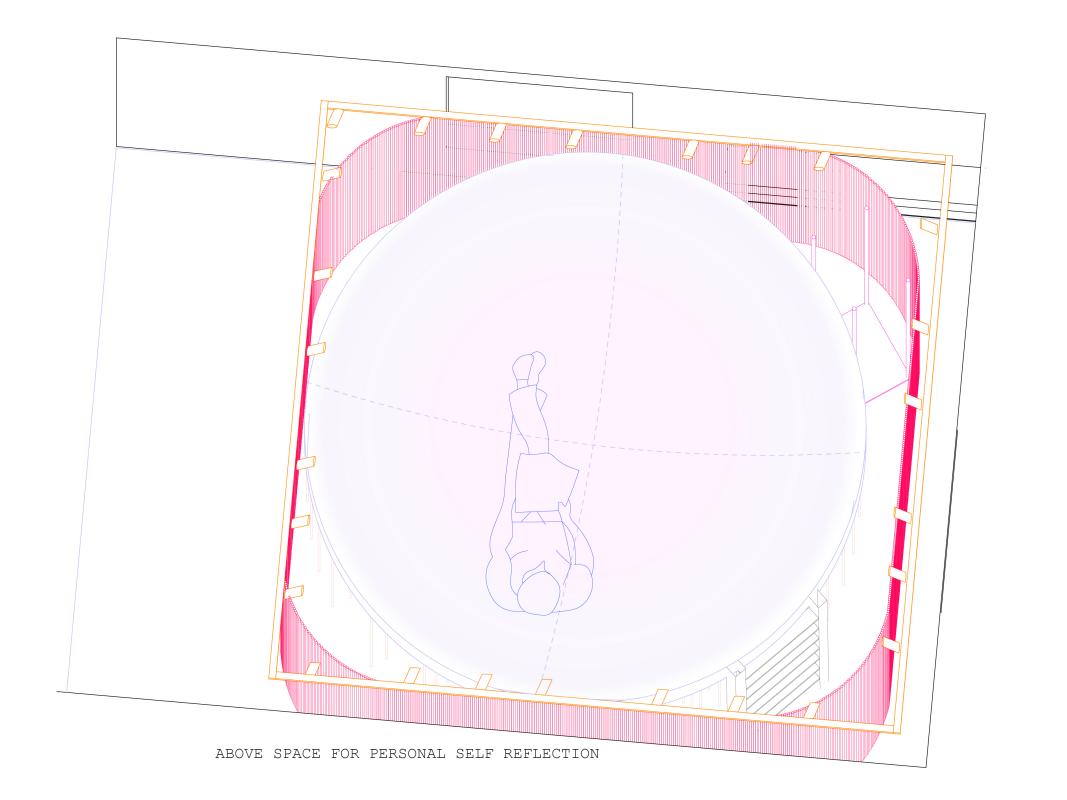

ONE BIG GROUP SPACE USED FOR COLLECTIVE STORYTELLING YARN CURTAINS CAN BE MOVED AROUND TO CREATE SPACES

ONE SMALL PERSONALSPACE

ONE SMALL SPACE AND ONE MEDIUM SPACE

TWO SMALL SPACES FOR PERSONAL SELF REFLECTION
SMALLER SPACES ARE CREATE FOR MORE INTIMATE MOMENTS