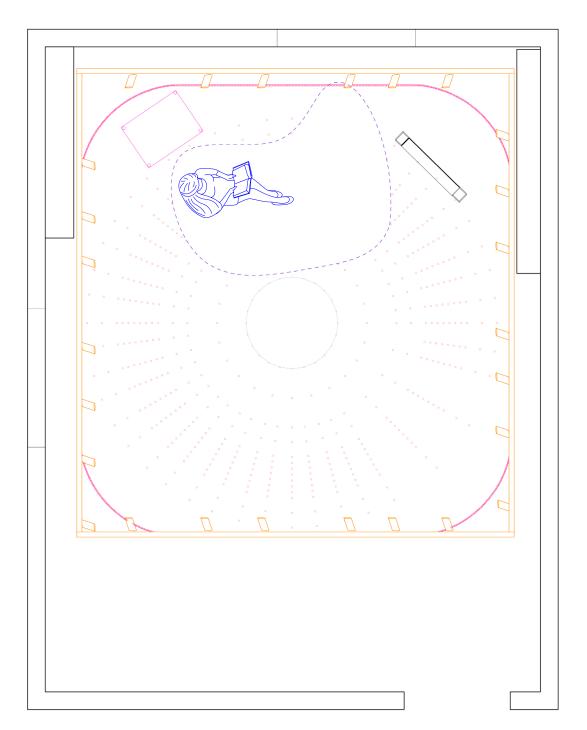

ONE BIG GROUP SPACE USED FOR COLLECTIVE STORYTELLING YARN CURTAINS CAN BE MOVED AROUND TO CREATE SPACES

ONE SMALL PERSONALSPACE

ONE SMALL SPACE AND ONE MEDIUM SPACE

TWO SMALL SPACES FOR PERSONAL SELF REFLECTION
SMALLER SPACES ARE CREATE FOR MORE INTIMATE MOMENTS