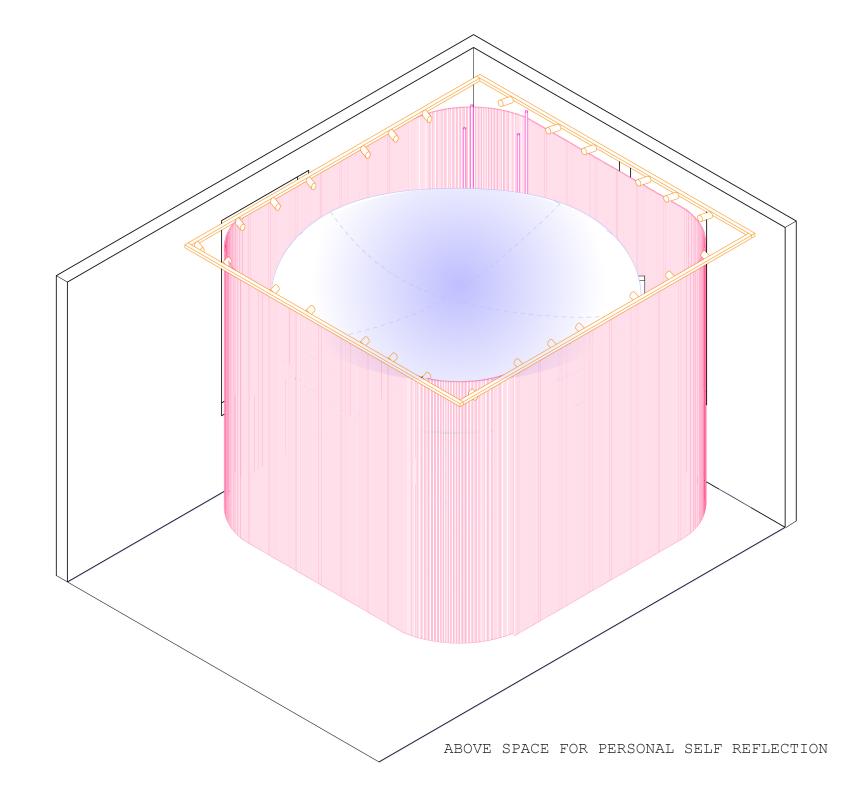

ONE BIG GROUP SPACE USED FOR COLLECTIVE STORYTELLING YARN CURTAINS CAN BE MOVED AROUND TO CREATE SPACES

ONE SMALL PERSONALSPACE

ONE SMALL SPACE AND ONE MEDIUM SPACE

TWO SMALL SPACES FOR PERSONAL SELF REFLECTION
SMALLER SPACES ARE CREATE FOR MORE INTIMATE MOMENTS