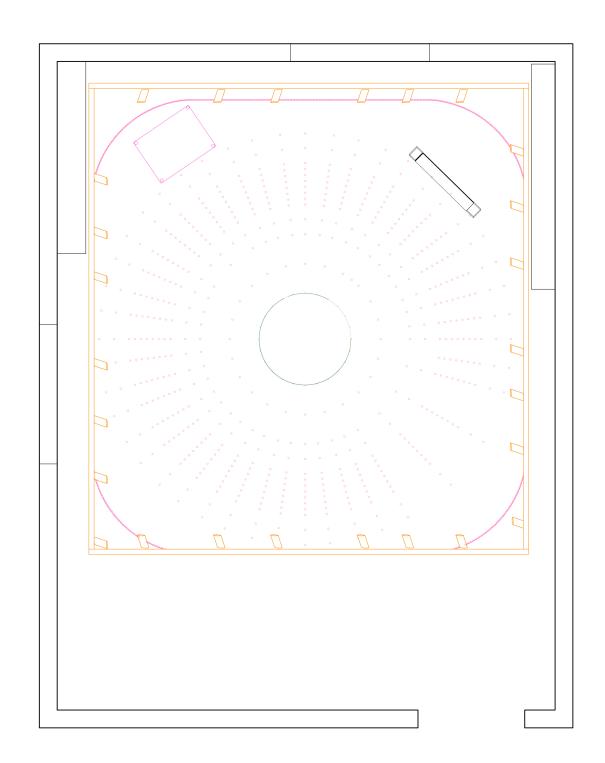

ONE BIG GROUP SPACE USED FOR COLLECTIVE STORYTELLING YARN CURTAINS CAN BE MOVED AROUND TO CREATE SPACES

ONE SMALL PERSONALSPACE

ONE SMALL SPACE AND ONE MEDIUM SPACE

TWO SMALL SPACES FOR PERSONAL SELF REFLECTION
SMALLER SPACES ARE CREATE FOR MORE INTIMATE MOMENTS

SPACE USED FOR PROJECTION