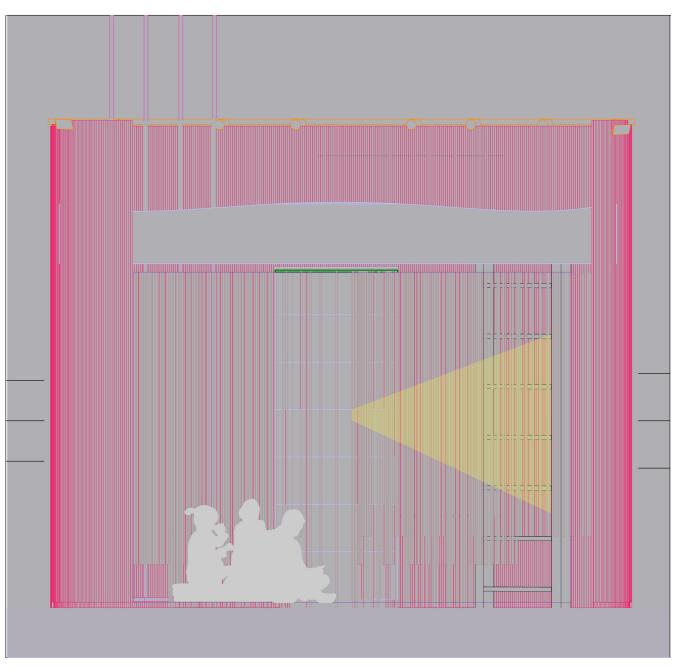

ONE BIG GROUP SPACE USED FOR COLLECTIVE STORYTELLING YARN CURTAINS CAN BE MOVED AROUND TO CREATE SPACES

ONE SMALL PERSONALSPACE

ONE SMALL SPACE AND ONE MEDIUM SPACE

TWO SMALL SPACES FOR PERSONAL SELF REFLECTION
SMALLER SPACES ARE CREATE FOR MORE INTIMATE MOMENTS

SPACE USED FOR PROJECTION