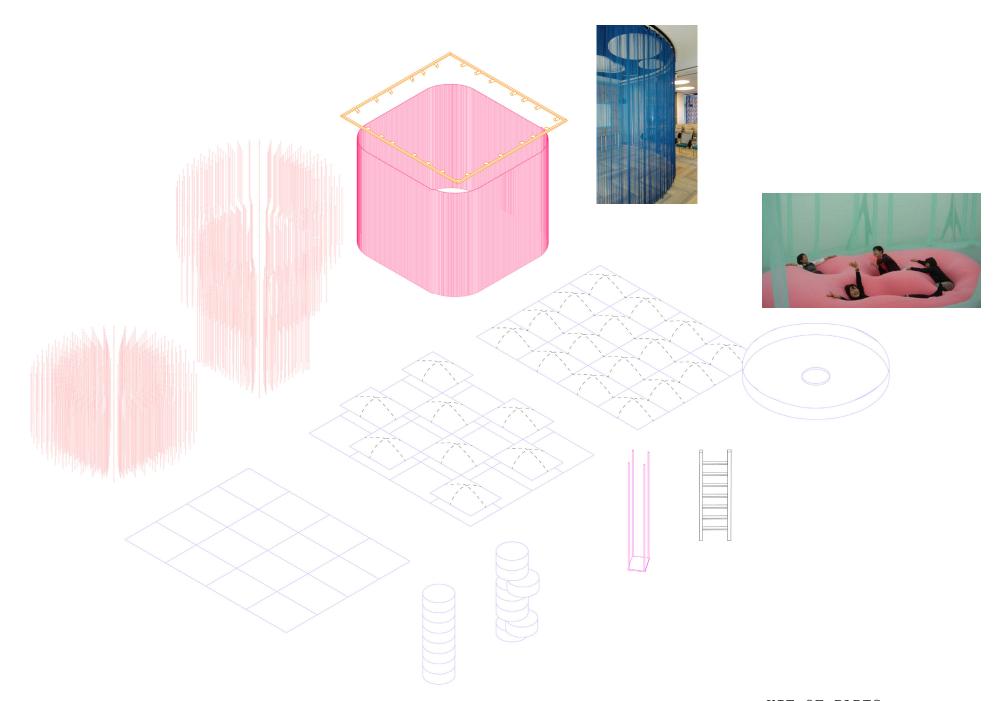

## RECLAIMING MEMORIES THROUGH SOFT SPACES

WENDY ZHUO

KIT OF PARTS

## TOOLS IN THE SPACE

FIRST LAYER OF YARN CURTAINS TO SEPERATE THE INSIDE AND OUTSIDE SPACES

SECOND LAYER OF YARN CURTAINS AT DIFFERENT LENGTHS TO ALLOW VISIBILITY FOR THE ONGOING ACTIVITIES

LIFT AND LADDER TO GET UP TO THE SECOND SELF REFLECTION LEVEL

ONE BIG GROUP SPACE USED FOR COLLECTIVE STORYTELLING YARN CURTAINS CAN BE MOVED AROUND TO CREATE SPACES

ONE SMALL PERSONALSPACE

ONE SMALL SPACE AND ONE MEDIUM SPACE

TWO SMALL SPACES FOR PERSONAL SELF REFLECTION
SMALLER SPACES ARE CREATE FOR MORE INTIMATE MOMENTS