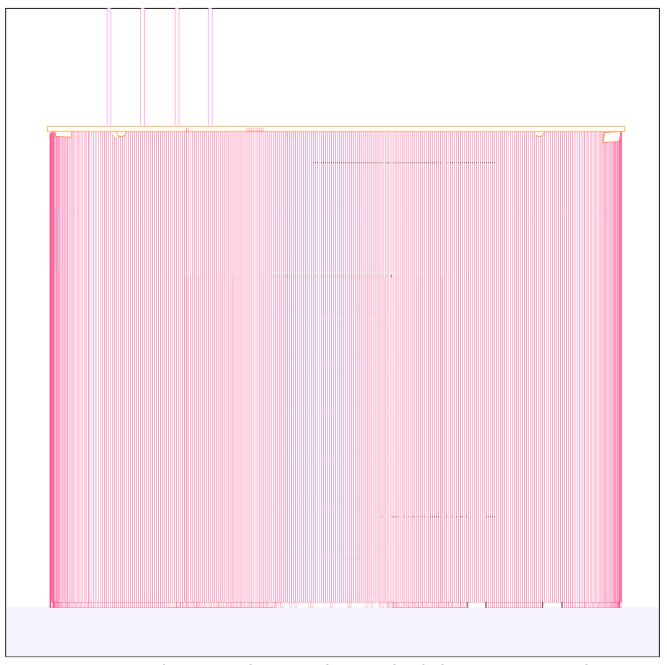

## TOOLS IN THE SPACE

FIRST LAYER OF YARN CURTAINS TO SEPERATE THE INSIDE AND OUTSIDE SPACES

SECOND LAYER OF YARN CURTAINS AT DIFFERENT LENGTHS TO ALLOW VISIBILITY FOR THE ONGOING ACTIVITIES

LIFT AND LADDER TO GET UP TO THE SECOND SELF REFLECTION LEVEL