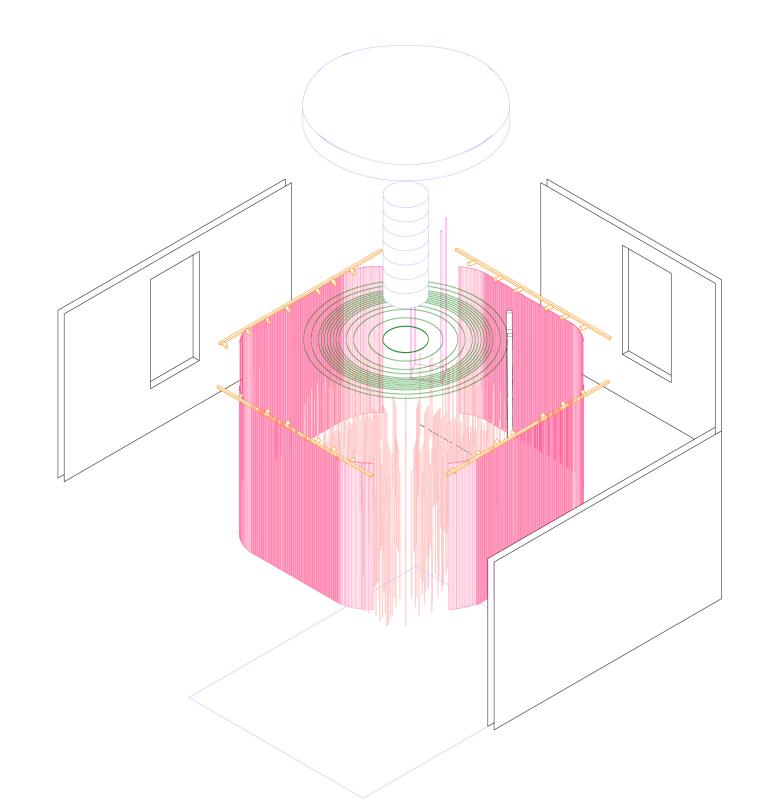

## RECLAIMING MEMORIES THROUGH SOFT SPACES

WENDY ZHUO

KIT OF PARTS

## TOOLS IN THE SPACE

FIRST LAYER OF YARN CURTAINS TO SEPERATE THE INSIDE AND OUTSIDE SPACES

SECOND LAYER OF YARN CURTAINS AT DIFFERENT LENGTHS TO ALLOW VISIBILITY FOR THE ONGOING ACTIVITIES

LIFT AND LADDER TO GET UP TO THE SECOND SELF REFLECTION LEVEL