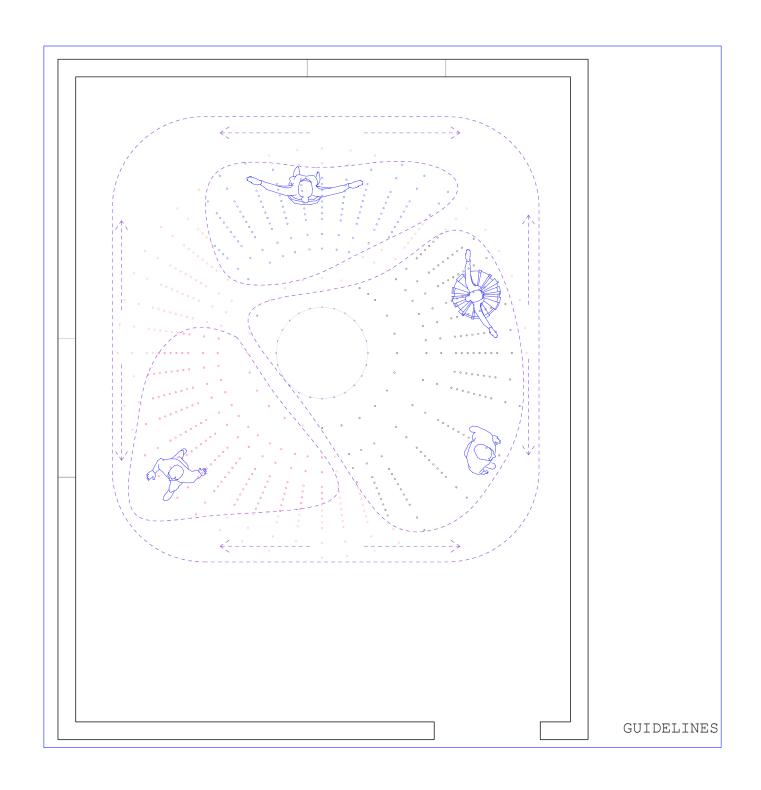

## TOOLS IN THE SPACE

FIRST LAYER OF YARN CURTAINS TO SEPERATE THE INSIDE AND OUTSIDE SPACES

SECOND LAYER OF YARN CURTAINS AT DIFFERENT LENGTHS TO ALLOW VISIBILITY FOR THE ONGOING ACTIVITIES

LIFT AND LADDER TO GET UP TO THE SECOND SELF REFLECTION LEVEL

ONE BIG GROUP SPACE USED FOR COLLECTIVE STORYTELLING YARN CURTAINS CAN BE MOVED AROUND TO CREATE SPACES

ONE SMALL PERSONALSPACE

ONE SMALL SPACE AND ONE MEDIUM SPACE

TWO SMALL SPACES FOR PERSONAL SELF REFLECTION
SMALLER SPACES ARE CREATE FOR MORE INTIMATE MOMENTS