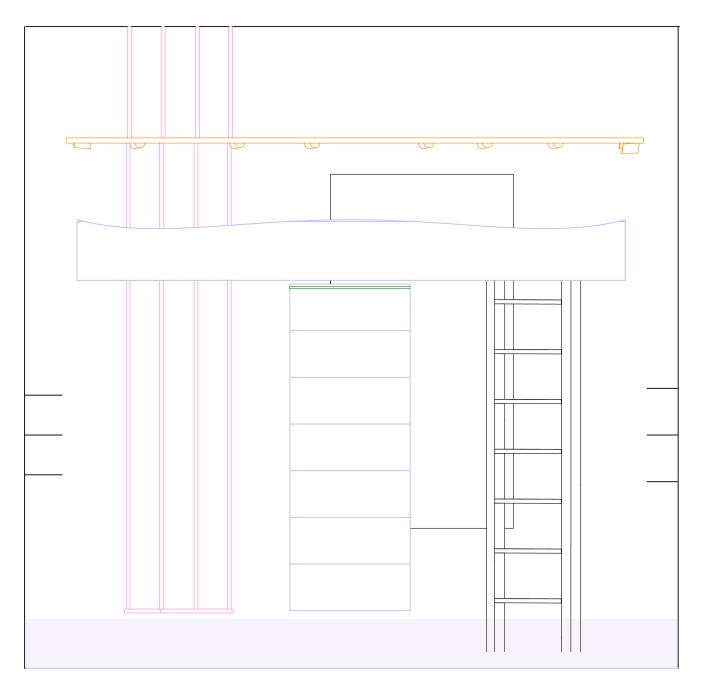

## TOOLS IN THE SPACE

FIRST LAYER OF YARN CURTAINS TO SEPERATE THE INSIDE AND OUTSIDE SPACES

SECOND LAYER OF YARN CURTAINS AT DIFFERENT LENGTHS TO ALLOW VISIBILITY FOR THE ONGOING ACTIVITIES

LIFT AND LADDER TO GET UP TO THE SECOND SELF REFLECTION LEVEL