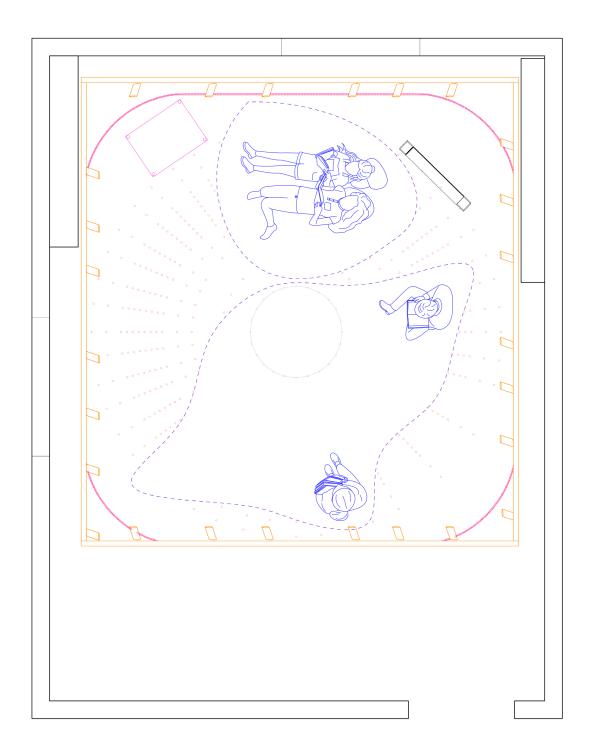

ONE BIG GROUP SPACE USED FOR COLLECTIVE STORYTELLING YARN CURTAINS CAN BE MOVED AROUND TO CREATE SPACES

ONE SMALL PERSONALSPACE

ONE SMALL SPACE AND ONE MEDIUM SPACE

TWO SMALL SPACES FOR PERSONAL SELF REFLECTION
SMALLER SPACES ARE CREATE FOR MORE INTIMATE MOMENTS