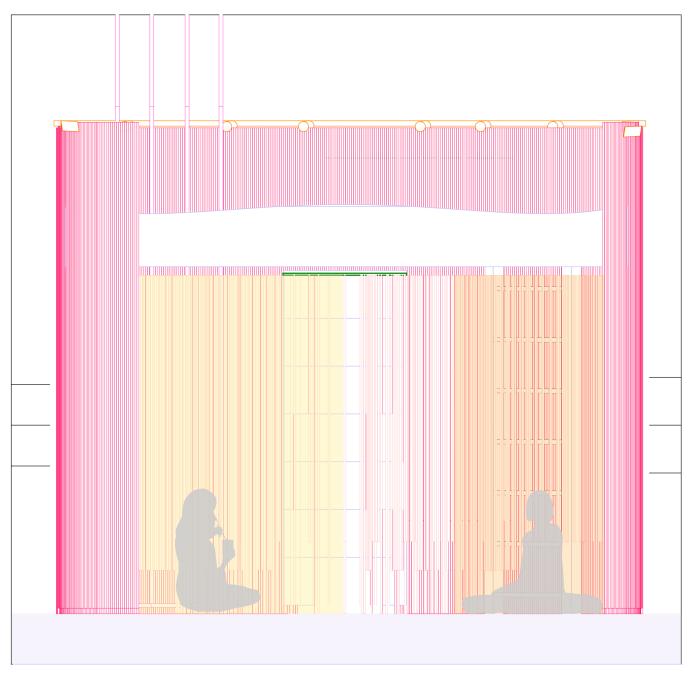

## TOOLS IN THE SPACE

FIRST LAYER OF YARN CURTAINS TO SEPERATE THE INSIDE AND OUTSIDE SPACES

SECOND LAYER OF YARN CURTAINS AT DIFFERENT LENGTHS TO ALLOW VISIBILITY FOR THE ONGOING ACTIVITIES

LIFT AND LADDER TO GET UP TO THE SECOND SELF REFLECTION LEVEL

ONE BIG GROUP SPACE USED FOR COLLECTIVE STORYTELLING YARN CURTAINS CAN BE MOVED AROUND TO CREATE SPACES

ONE SMALL PERSONALSPACE

ONE SMALL SPACE AND ONE MEDIUM SPACE

TWO SMALL SPACES FOR PERSONAL SELF REFLECTION
SMALLER SPACES ARE CREATE FOR MORE INTIMATE MOMENTS