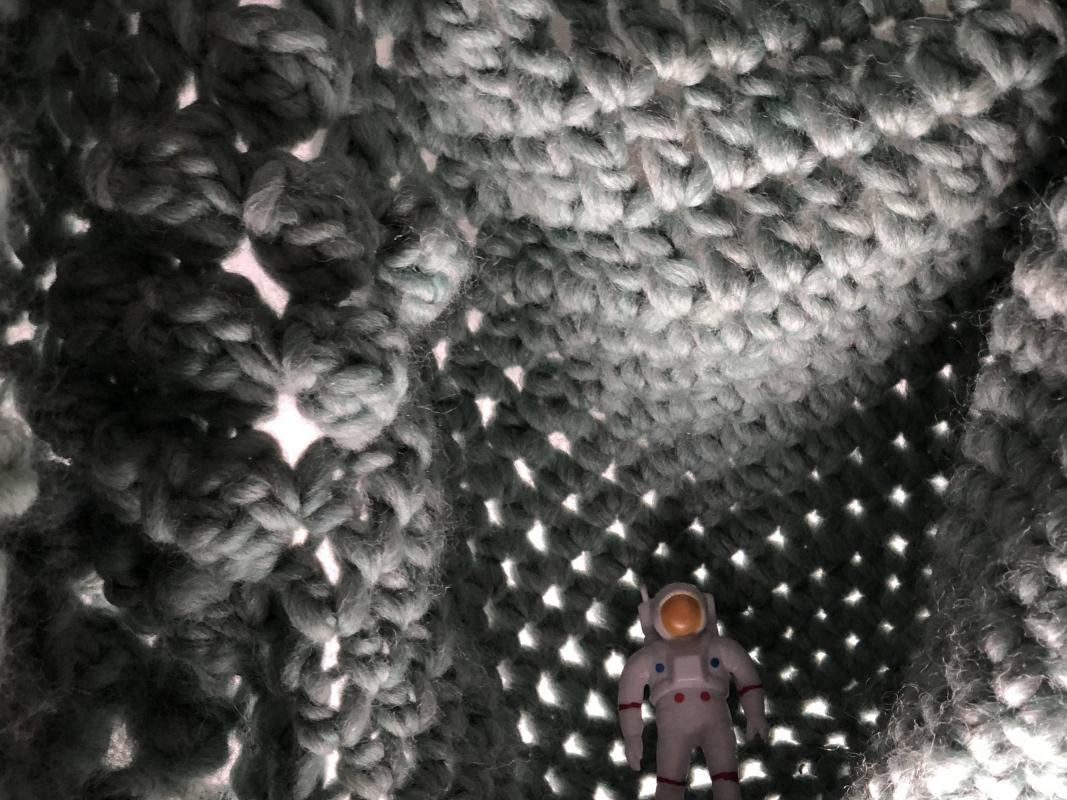

ONE BIG GROUP SPACE USED FOR COLLECTIVE STORYTELLING YARN CURTAINS CAN BE MOVED AROUND TO CREATE SPACES

ONE SMALL PERSONALSPACE

ONE SMALL SPACE AND ONE MEDIUM SPACE

TWO SMALL SPACES FOR PERSONAL SELF REFLECTION
SMALLER SPACES ARE CREATE FOR MORE INTIMATE MOMENTS

SPACE USED FOR PROJECTION