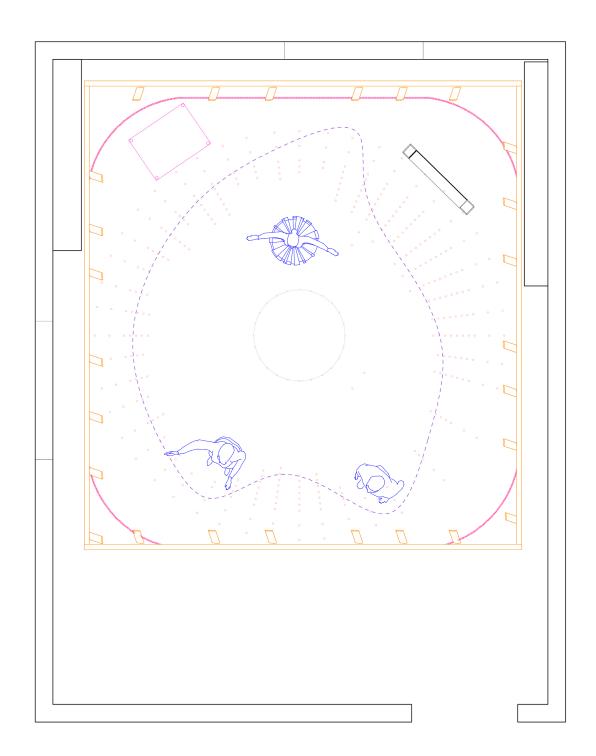

## TOOLS IN THE SPACE

FIRST LAYER OF YARN CURTAINS TO SEPERATE THE INSIDE AND OUTSIDE SPACES

SECOND LAYER OF YARN CURTAINS AT DIFFERENT LENGTHS TO ALLOW VISIBILITY FOR THE ONGOING ACTIVITIES

LIFT AND LADDER TO GET UP TO THE SECOND SELF REFLECTION LEVEL

ONE BIG GROUP SPACE USED FOR COLLECTIVE STORYTELLING YARN CURTAINS CAN BE MOVED AROUND TO CREATE SPACES

ONE SMALL PERSONALSPACE

ONE SMALL SPACE AND ONE MEDIUM SPACE

TWO SMALL SPACES FOR PERSONAL SELF REFLECTION
SMALLER SPACES ARE CREATE FOR MORE INTIMATE MOMENTS