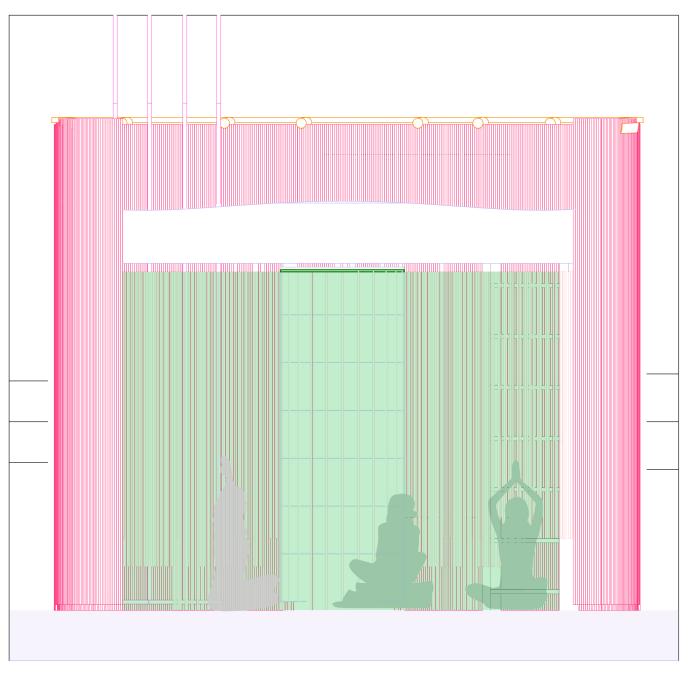

## TOOLS IN THE SPACE

FIRST LAYER OF YARN CURTAINS TO SEPERATE THE INSIDE AND OUTSIDE SPACES

SECOND LAYER OF YARN CURTAINS AT DIFFERENT LENGTHS TO ALLOW VISIBILITY FOR THE ONGOING ACTIVITIES

LIFT AND LADDER TO GET UP TO THE SECOND SELF REFLECTION LEVEL

SPACE USED FOR PROJECTION