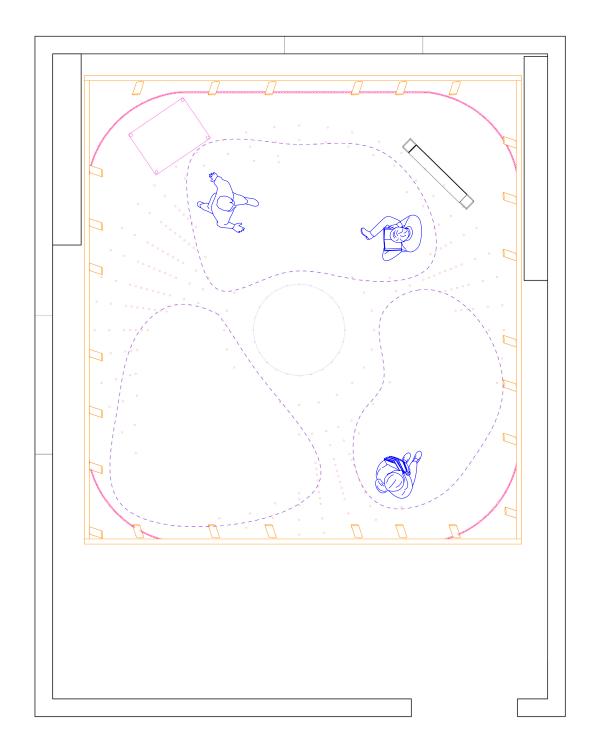

ONE BIG GROUP SPACE USED FOR COLLECTIVE STORYTELLING YARN CURTAINS CAN BE MOVED AROUND TO CREATE SPACES

ONE SMALL PERSONALSPACE

ONE SMALL SPACE AND ONE MEDIUM SPACE

TWO SMALL SPACES FOR PERSONAL SELF REFLECTION
SMALLER SPACES ARE CREATE FOR MORE INTIMATE MOMENTS