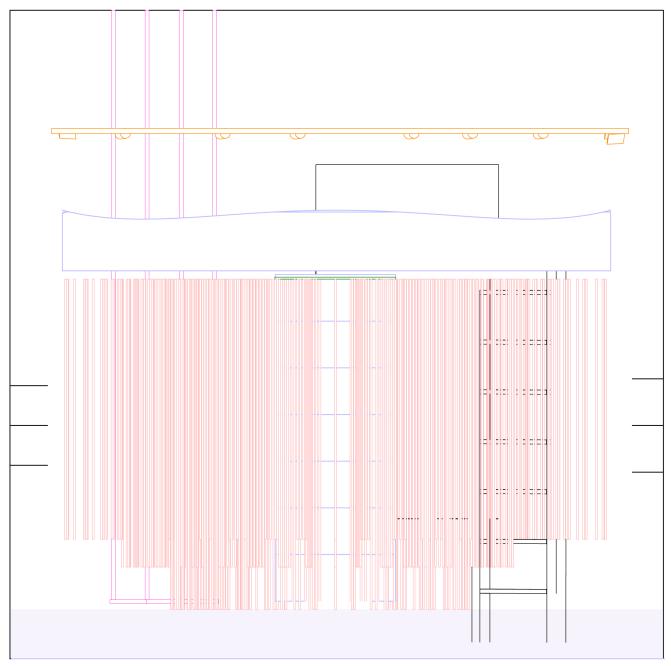

## TOOLS IN THE SPACE

FIRST LAYER OF YARN CURTAINS TO SEPERATE THE INSIDE AND OUTSIDE SPACES

SECOND LAYER OF YARN CURTAINS AT DIFFERENT LENGTHS TO ALLOW VISIBILITY FOR THE ONGOING ACTIVITIES

LIFT AND LADDER TO GET UP TO THE SECOND SELF REFLECTION LEVEL