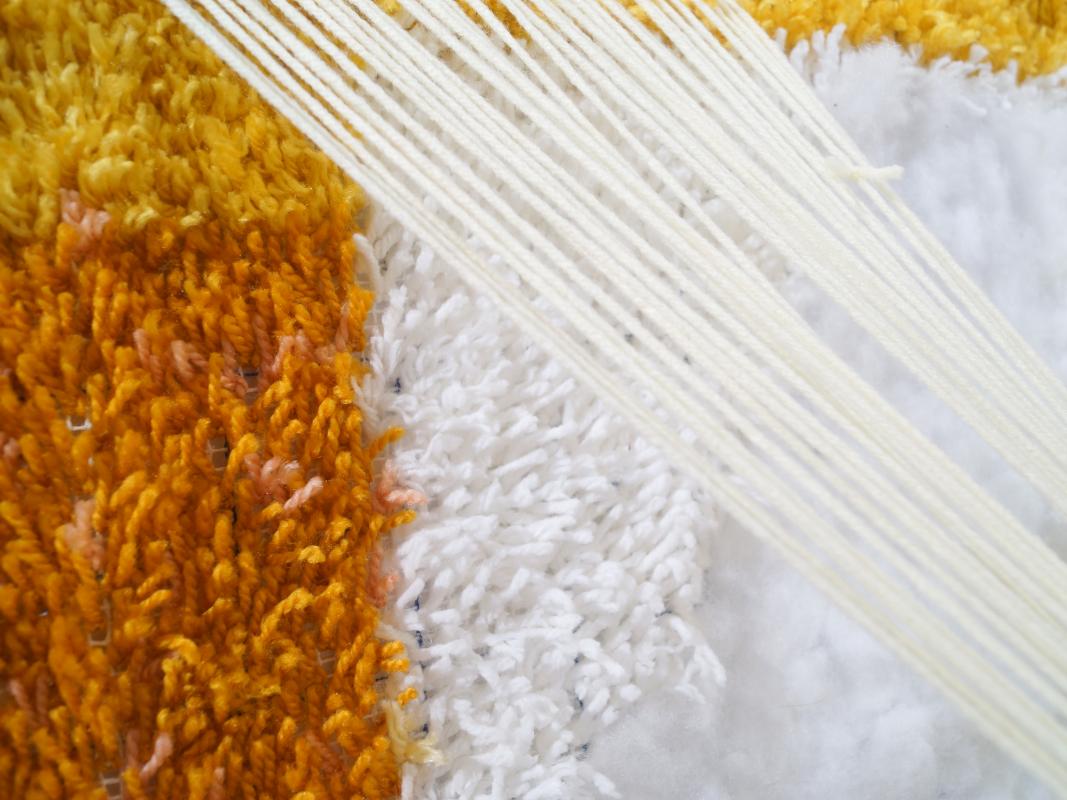

## TOOLS IN THE SPACE

FIRST LAYER OF YARN CURTAINS TO SEPERATE THE INSIDE AND OUTSIDE SPACES

SECOND LAYER OF YARN CURTAINS AT DIFFERENT LENGTHS TO ALLOW VISIBILITY FOR THE ONGOING ACTIVITIES

LIFT AND LADDER TO GET UP TO THE SECOND SELF REFLECTION LEVEL