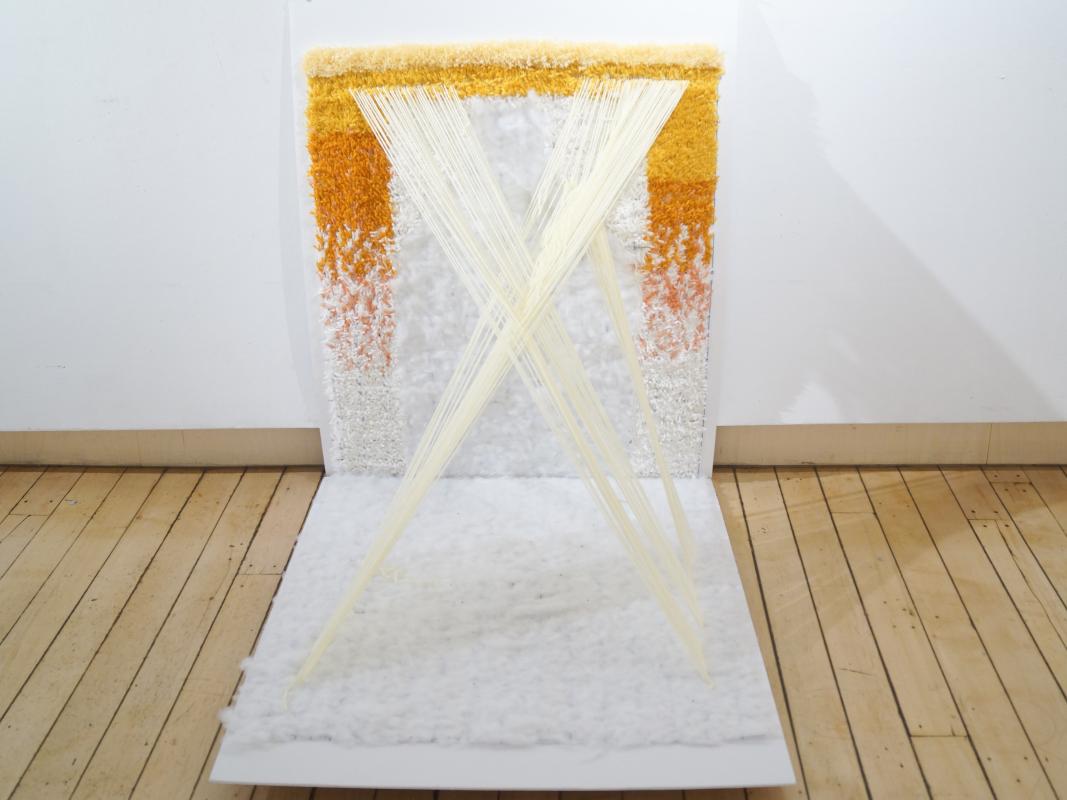

## RECLAIMING MEMORIES THROUGH SOFT SPACES

WENDY ZHUO

KIT OF PARTS

## TOOLS IN THE SPACE

FIRST LAYER OF YARN CURTAINS TO SEPERATE THE INSIDE AND OUTSIDE SPACES

SECOND LAYER OF YARN CURTAINS AT DIFFERENT LENGTHS TO ALLOW VISIBILITY FOR THE ONGOING ACTIVITIES

LIFT AND LADDER TO GET UP TO THE SECOND SELF REFLECTION LEVEL

ONE BIG GROUP SPACE USED FOR COLLECTIVE STORYTELLING YARN CURTAINS CAN BE MOVED AROUND TO CREATE SPACES

ONE SMALL PERSONALSPACE

ONE SMALL SPACE AND ONE MEDIUM SPACE

TWO SMALL SPACES FOR PERSONAL SELF REFLECTION
SMALLER SPACES ARE CREATE FOR MORE INTIMATE MOMENTS