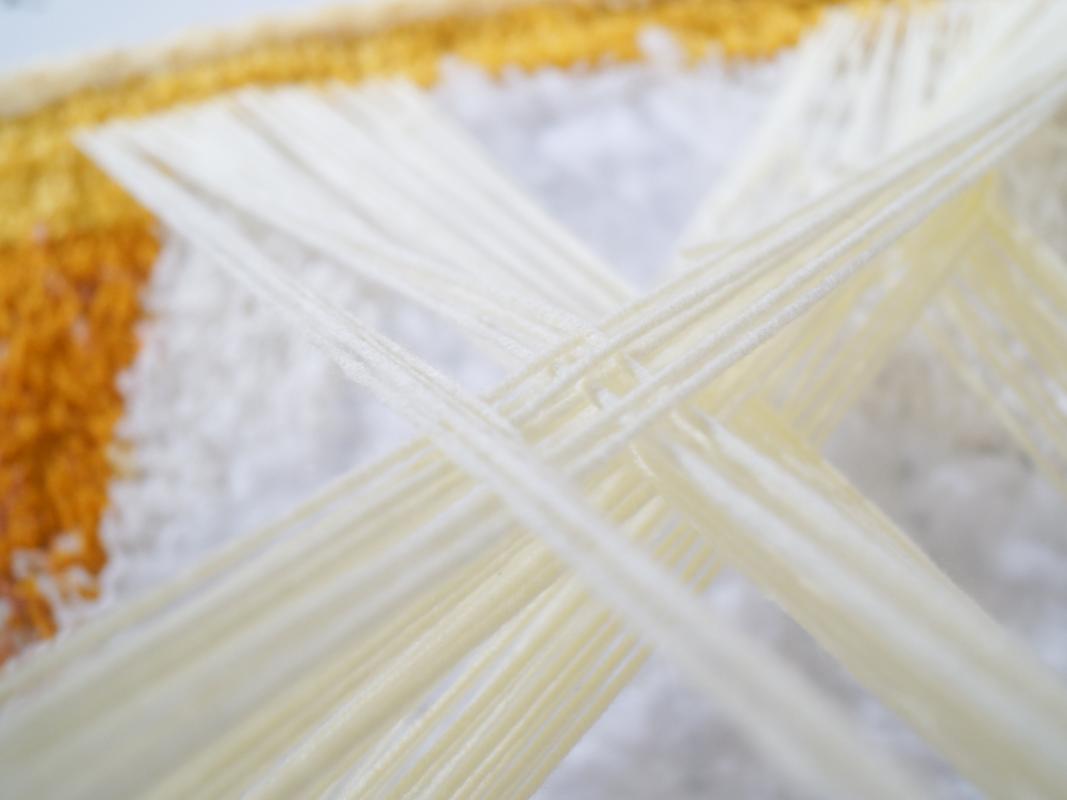

## TOOLS IN THE SPACE

FIRST LAYER OF YARN CURTAINS TO SEPERATE THE INSIDE AND OUTSIDE SPACES

SECOND LAYER OF YARN CURTAINS AT DIFFERENT LENGTHS TO ALLOW VISIBILITY FOR THE ONGOING ACTIVITIES

LIFT AND LADDER TO GET UP TO THE SECOND SELF REFLECTION LEVEL